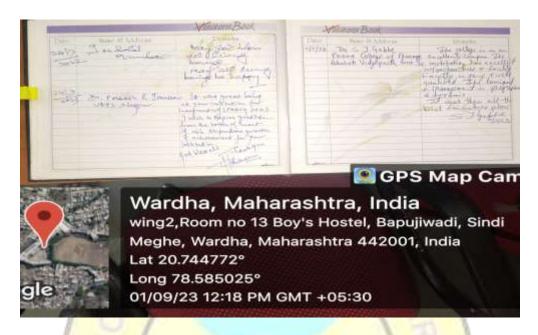

|
| => Students and Committee members are                                                                                                                                                                                                                               |







#### **CRITERION 7**

#### 7.1.1.b

Specific facilities provided for the women in terms of Safety and security







Bapuji Wadi, Sindi (Meghe)Wardha-442 001 (M.S)



#### **Security Guard**



**Sanitary Pad Vending Machine** 





# THE PARTY OF THE P

#### AGNIHOTRI COLLEGE OF PHARMACY

Bapuji Wadi, Sindi (Meghe)Wardha-442 001 (M.S)



#### Visitor Record



**CCTV Camera** 

**Girls Common Room** 







Bapuji Wadi, Sindi (Meghe)Wardha-442 001 (M.S)

### AGNIHOTRI COLLGE OF PHARMACY, WARDHA

LIST OF MENTORS WITH STUDENTS

2022-23

NOTICE

Date: 22/08/2022

All the students of M. Pharm and B. Pharm are hereby informed that they have been allotted a Mentor (Guardian Teacher) for their convenience, as follows. The objective and role of mentor will be discussed in class with you all by respective class teachers. Hence you are informed to meet your mentor before 31st August 2022.

|     | Name of Mentor        | B. Pharm |              |              |                     | M. Pharm Signatu |                        |             |                |